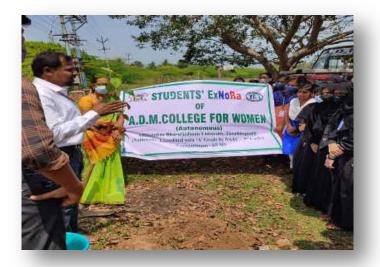

### A.D.M. COLLEGE FOR WOMEN

(Autonomous)

Affiliated to Bharathidasan University
(Nationally Accredited with "A" Grade by NAAC – 3<sup>rd</sup> Cycle)

NAGAPATTINAM 611 001.

#### STUDENT CENTRIC LEARNING METHODS

## **Experiential Learning**

**Laboratory Sessions** 

#### **Computer Lab for UG and PG Students**



#### **Chemistry Lab Session for UG and PG**











#### STUDENT CENTRIC LEARNING METHODS

# **Experiential Learning**

**Laboratory Sessions** 

#### **Physics Lab Session for UG and PG**





### **Zoology Lab Session for UG and PG**





# **Experiential Learning**

### **Extension Activity**

## **Extension Activity**













## Science Expo from Various Departments

### **DEPARTMENT OF CHEMISTRY**













## Science Expo from Various Departments

### **DEPARTMENT OF PHYSICS**













## Science Expo from Various Departments

### DEPARTMENT OF COMPUTER SCIENCE













## Science Expo from Various Departments

### **DEPARTMENT OF B.Voc MARINE**













## **Quiz from Various Departments**













**Speakers Forum from various departments** 

## **Department of Commerce**





## **Department of Economics**



## **Department of History**



**Speakers Forum from various departments** 

## **Department of Computer Science**





### **Department of Zoology**

# **Department of Physics**





## **Journal Club from various Departments**













### Training by corporate en