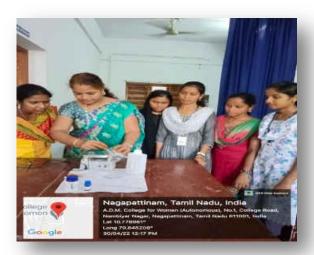

### A.D.M. COLLEGE FOR WOMEN

(Autonomous)

Affiliated to Bharathidasan University
(Nationally Accredited with "A" Grade by NAAC – 3<sup>rd</sup> Cycle)

NAGAPATTINAM 611 001.

#### STUDENT CENTRIC LEARNING METHODS

## **Experiential Learning**

**Laboratory Sessions** 

#### **Computer Lab for UG and PG Students**



#### **Chemistry Lab Session for UG and PG**











#### STUDENT CENTRIC LEARNING METHODS

# **Experiential Learning**

**Laboratory Sessions** 

#### **Physics Lab Session for UG and PG**





### **Zoology Lab Session for UG and PG**





# **Experiential Learning**

### **Extension Activity**

## **Extension Activity**













## Science Expo from Various Departments

### **DEPARTMENT OF CHEMISTRY**













## Science Expo from Various Departments

### **DEPARTMENT OF PHYSICS**













## Science Expo from Various Departments

### DEPARTMENT OF COMPUTER SCIENCE













## Science Expo from Various Departments

### **DEPARTMENT OF B.Voc MARINE**













## **Quiz from Various Departments**













**Speakers Forum from various departments** 

## **Department of Commerce**





## **Department of Economics**



## **Department of History**



**Speakers Forum from various departments** 

## **Department of Computer Science**





### **Department