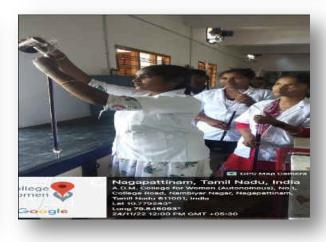

### A.D.M. COLLEGE FOR WOMEN

(Autonomous)

Affiliated to Bharathidasan University
(Nationally Accredited with "A" Grade by NAAC – 3<sup>rd</sup> Cycle)

NAGAPATTINAM 611 001.

#### STUDENT CENTRIC LEARNING METHODS

## **Experiential Learning**

**Laboratory Sessions** 

#### **Computer Lab for UG and PG Students**



#### **Chemistry Lab Session for UG and PG**











#### STUDENT CENTRIC LEARNING METHODS

# **Experiential Learning**

**Laboratory Sessions** 

#### **Physics Lab Session for UG and PG**





### **Zoology Lab Session for UG and PG**





# **Experiential Learning**

### **Extension Activity**

## **Extension Activity**













## Science Expo from Various Departments

### **DEPARTMENT OF CHEMISTRY**













## Science Expo from Various Departments

### **DEPARTMENT OF PHYSICS**













## Science Expo from Various Departments

### DEPARTMENT OF COMPUTER SCIENCE













## Science Expo from Various Departments

### **DEPARTMENT OF B.Voc MARINE**













## **Quiz from Various Departments**













**Speakers Forum from various departments** 

## **Department of Commerce**





## **Department of Economi