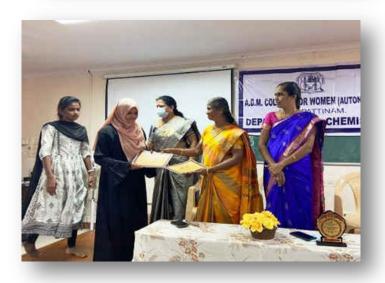

### A.D.M. COLLEGE FOR WOMEN

(Autonomous)

Affiliated to Bharathidasan University
(Nationally Accredited with "A" Grade by NAAC – 3<sup>rd</sup> Cycle)

NAGAPATTINAM 611 001.

#### STUDENT CENTRIC LEARNING METHODS

## **Experiential Learning**

**Laboratory Sessions** 

#### **Computer Lab for UG and PG Students**



#### **Chemistry Lab Session for UG and PG**











#### STUDENT CENTRIC LEARNING METHODS

# **Experiential Learning**

**Laboratory Sessions** 

#### **Physics Lab Session for UG and PG**





### **Zoology Lab Session for UG and PG**





# **Experiential Learning**

### **Extension Activity**

## **Extension Activity**













## Science Expo from Various Departments

### **DEPARTMENT OF CHEMISTRY**













## Science Expo from Various Departments

### **DEPARTMENT OF PHYSICS**













## Science Expo from Various Departments

### DEPARTMENT OF COMPUTER SCIENCE













## Science Expo from Various Departments

### **DEPARTMENT OF B.Voc MARINE**













## **Quiz from Various Departments**













**Speakers Forum from various departments** 

## **Department of Commerce**





## **Department of Economics**



## **Department of History**



**Speakers Forum from various departments** 

## **Department of Computer Science**





### **Department of Zoology**

# **Department of Physics**





## **Journal Club from various Departments**













### Training by corporate entities and prospective recruiter









### Training by corporate entities and prospective recr